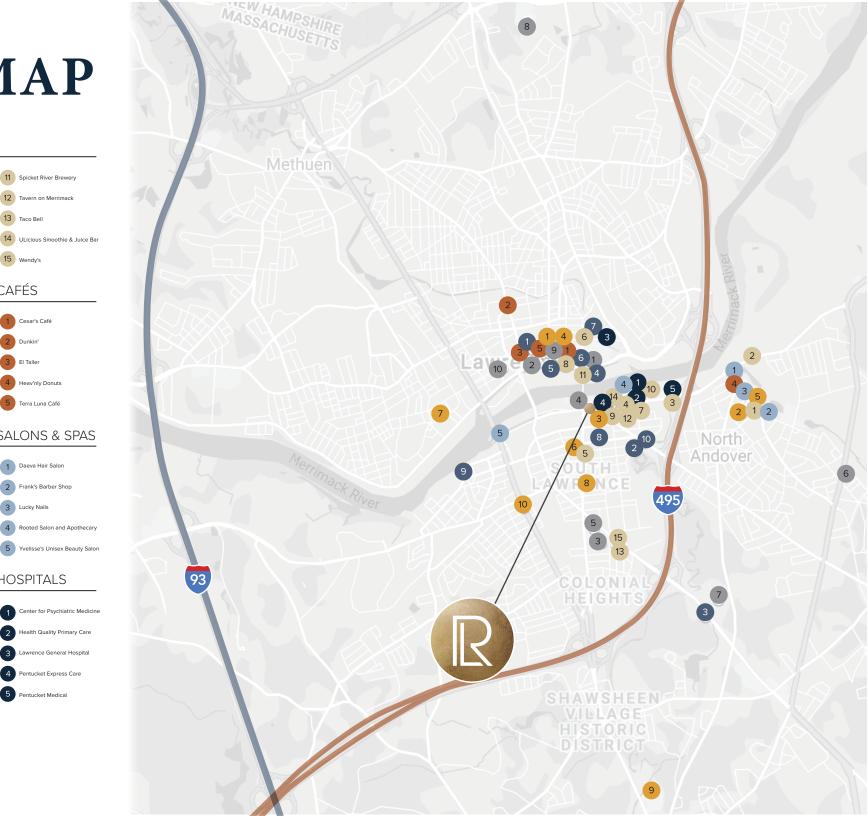

# **AREA MAP**

### **RESTAURANTS & BARS**

- 1 Boston Chowda Company
- 6 Fisichelli's Pastry Shop

9 Paisano's Pizzería

- 2 Buono Bistro
- 8 Mir Tapas Lounge 3 Chama Express
- 4 Eli's Place
- 5 Evergreen Chinese Restaurant 10 Salvatore's
- 7 Gateway Pub
- 12 Tavern on Merrimack
- 13 Taco Bell
- 14 ULicious Smoothie & Juice Bar

11 Spicket River Brewery

15 Wendy's

## **GROCERY & PHARMACY**

- 1 Cure-Aid Pharmacy

- 4 Essex Street Market
- 5 Goldenseal Apothecary
- 9 Stop & Shop 10 Walgreens Pharmacy

6 Rose & Dove Gift Shop

6 L Lawrence Store

7 Market Basket 8 South Union Market

## CAFÉS

- 1 Cesar's Café

- Heav'nly Donuts
- Terra Luna Café

SALONS & SPAS

1 Daeva Hair Salon

2 Frank's Barber Shop

4 Rooted Salon and Apothecary

3 Lucky Nails

## SHOPS & BOUTIQUES

- Canal Street Antique Mall
  - 7 T.J. Maxx
- 2 Evolution Style Shop
- 3 Marshalls
- 4 New Balance Factory Store
- 5 Rainbow Shops

- 9 Urban Fashion
- 10 White Stone Boutique

#### PARKS & MUSEUMS **HOSPITALS**

1 Campagnone Common

2 Costello Park

- 7 Misserville Park
- 8 O'Connell South Common 3 Den Rock Park
- 4 Essex Art Center 9 Riverfront State Park
- 5 Lawrence Heritage State Park 10 Shawsheen River Trail
- 6 Lawrence History Center
- Center for Psychiatric Medicine
- 2 Health Quality Primary Care
- 3 Lawrence General Hospital
- 4 Pentucket Express Care
- 5 Pentucket Medical